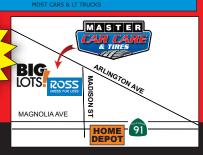

## FUEL SYSTEM SERVICE

- Restore Power & Improve Gas Milage Perform 2 Step
- Induction Service

Rea \$139.95

5110 Arlington Ave Riverside CA 92504

HOURS: MONDAY - FRIDAY 8AM-5PM - CLOSED SAT & SUN

All Work Guaranteed